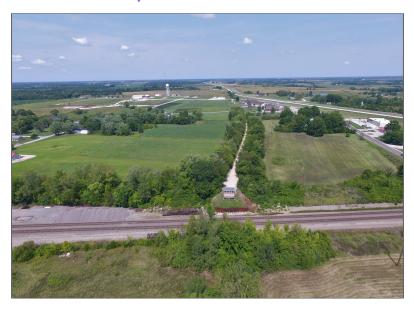

The 40 acres of Silver Rails Properties approximately extends from the railroad tracks at the bottom of the above photo to almost the water tower in the distance and includes almost all of the area from the left side to the right side of the photo.

The dirt road lined by trees in the middle of the photo is part of the property and can be removed to create one contiguous parcel stretching from Brown Street (Missouri Highway D) on the right to Owensby Street on the left. Amoco Road borders the property on the north and the BNSF Railway mainline between Chicago and Los Angeles borders the property on the south.