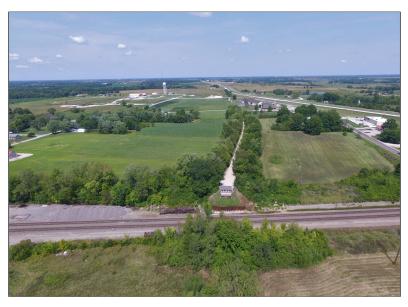

## Offered At \$1,200,000 40 Acres At Developed Major Highway Exit 1107 North Brown Street, La Plata, Missouri 63549

Potential to build a medical center at a major highway exit serving both Kirksville (10 minutes) and Macon (20 minutes), as well as La Plata. A new medical facility at this location would expand the choices for local medical services in the community, making state of the art medical technology available without traveling to Columbia.

- 40 Acres At US-63 Official Highway Exit (Lantern Street / MO Hwy D)
  - US Highway 63:
    - Four Lane State Highway With 70 MPH Speed Limit
  - Major Cities On US-63:
    - Columbia, MO (78 mi) / Ottumwa, IA (78 mi) Jefferson City, MO (109 mi, MO Capital)
  - o Major Cross Highways: US-36 (20 mi), US-24 (45 mi), I-44, I-70
- Property Entrances At Brown Street (Hwy D) And Amoco Road
  - Entrances Are Just Feet From Highway Exit
  - Easy On And Off Access
- Property Location And Amenities:
  - o 10 Minute Drive From Kirksville, MO
  - o 20 Minute Drive From Macon, MO
  - o Only Developed Highway Exit Between Kirksville and Macon, MO
  - o Utilities Infrastructure In Place
- Existing Medical Facilities In The Area:
  - o A.T. Still University of Health Sciences
  - o Complete Family Medicine (CFM), A Service of Hannibal Regional
  - o CFM La Plata Rural Health Clinic
  - Kirksville Dental Group
  - o Northeast Regional Medical Center
  - Premier Eyecare Associates
- Adjacent Brown Street (Hwy D) Business Properties:
  - o Casey's General Store and Gas Station
  - o D'Abolengo Mexican Cuisine