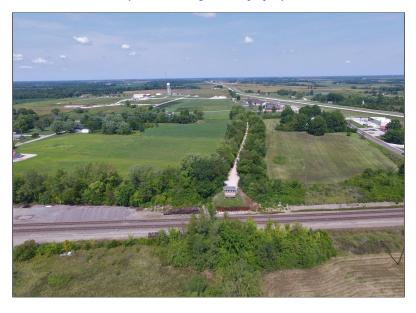

The 40 acres of Silver Rails Properties approximately extends from the railroad tracks at the bottom of the above photo to almost the water tower in the distance and includes almost all of the area from the left side to the right side of the photo.

The dirt road lined by trees in the middle of the photo is part of the property and can be removed to create one contiguous parcel stretching from Brown Street (Missouri Highway D) on the right to Owensby Street on the left. Amoco Road borders the property on the north and the BNSF Railway mainline between Chicago and Los Angeles borders the property on the south.