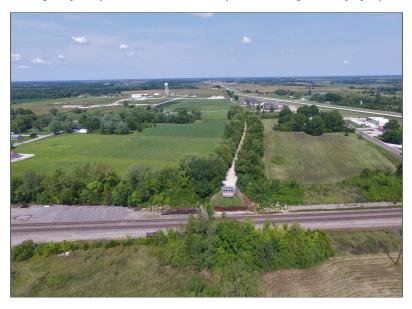

The 40 acres of Silver Rails Properties approximately extends from the railroad tracks at the bottom of the above photo to almost the water tower in the distance and includes almost all of the area from the left side to the right side of the photo.

The dirt road lined by trees in the middle of the photo is part of the property and can be removed to create one contiguous parcel stretching from Brown Street (Missouri Highway D) on the right to Owensby Street on the left. Amoco Road borders the property on the north and the BNSF Railway mainline between Chicago and Los Angeles borders the property on the south.