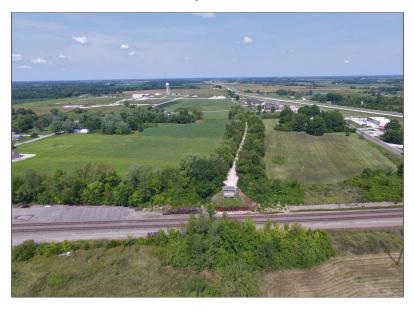

The 40 acres of Silver Rails Properties approximately extends from the railroad tracks at the bottom of the above photo to almost the water tower in the distance and includes almost all of the area from the left side to the right side of the photo.

The dirt road lined by trees in the middle of the photo is part of the property and can be removed to create one contiguous parcel stretching from Brown Street (Missouri Highway D) on the right to Owensby Street on the left. Amoco Road borders the property on the north and the BNSF Railway mainline between Chicago and Los Angeles borders the property on the south.